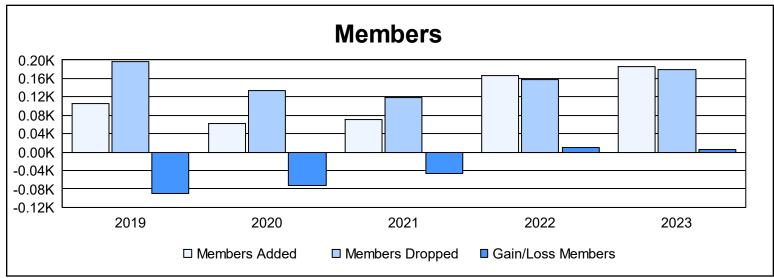

District 23 A As of June 2023 Cumulative

| Year      | New<br>Clubs | Dropped<br>Clubs | Gain/<br>Loss<br>Clubs | New<br>Members | Charter<br>Members | Reinstate<br>Members | Transfer<br>Members | Total<br>Member<br>Added | Total<br>Members<br>Dropped | Gain/<br>Loss<br>Members |
|-----------|--------------|------------------|------------------------|----------------|--------------------|----------------------|---------------------|--------------------------|-----------------------------|--------------------------|
| 2018-2019 | 0            | 1                | -1                     | 94             | 1                  | 5                    | 6                   | 106                      | 197                         | -91                      |
| 2019-2020 | 0            | 1                | -1                     | 52             | 1                  | 4                    | 4                   | 61                       | 133                         | -72                      |
| 2020-2021 | 0            | 0                | 0                      | 64             | 2                  | 2                    | 3                   | 71                       | 118                         | -47                      |
| 2021-2022 | 0            | 1                | -1                     | 140            | 0                  | 19                   | 8                   | 167                      | 158                         | 9                        |
| 2022-2023 | 0            | 1                | -1                     | 144            | 13                 | 10                   | 18                  | 185                      | 180                         | 5                        |
| Average   | 0            | 1                | -1                     | 99             | 3                  | 8                    | 8                   | 118                      | 157                         | -39                      |