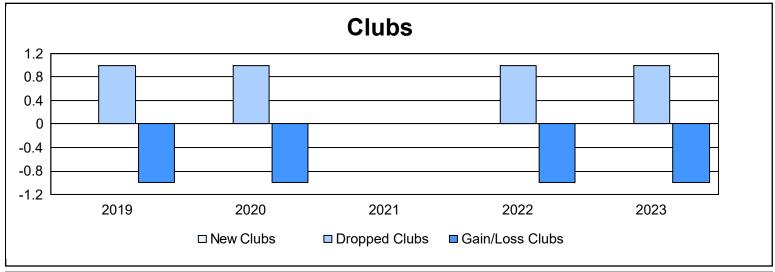

District 23 A As of June 2023 Cumulative

| Year      | New<br>Clubs | Dropped<br>Clubs | Gain/<br>Loss<br>Clubs | New<br>Members | Charter<br>Members | Reinstate<br>Members | Transfer<br>Members | Total<br>Member<br>Added | Total<br>Members<br>Dropped | Gain/<br>Loss<br>Members |
|-----------|--------------|------------------|------------------------|----------------|--------------------|----------------------|---------------------|--------------------------|-----------------------------|--------------------------|
| 2018-2019 | 0            | 1                | -1                     | 94             | 1                  | 5                    | 6                   | 106                      | 197                         | -91                      |
| 2019-2020 | 0            | 1                | -1                     | 52             | 1                  | 4                    | 4                   | 61                       | 133                         | -72                      |
| 2020-2021 | 0            | 0                | 0                      | 64             | 2                  | 2                    | 3                   | 71                       | 118                         | -47                      |
| 2021-2022 | 0            | 1                | -1                     | 140            | 0                  | 19                   | 8                   | 167                      | 158                         | 9                        |
| 2022-2023 | 0            | 1                | -1                     | 144            | 13                 | 10                   | 18                  | 185                      | 180                         | 5                        |
| Average   | 0            | 1                | -1                     | 99             | 3                  | 8                    | 8                   | 118                      | 157                         | -39                      |